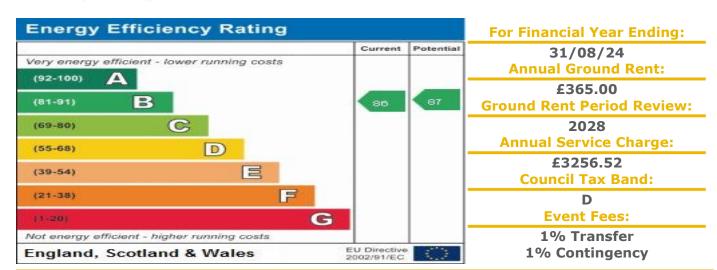

## PRICE: Offers in the region Lease: 125 years from of £150,000

2003

A ONE BEDROOM RETIREMENT APARTMENT LOCATED ON THE FIRST FLOOR. Greenwood Court was constructed by McCarthy & Stone (Developments) Ltd and comprises 35 properties arranged over 4 floors served by a lift. The Development Manager can be contacted from various points within each property in the case of an emergency. For periods when the Development Manager is off duty there is a 24 hour emergency Appello call system. Each property comprises an entrance hall, lounge, kitchen, one or two bedrooms and bathroom. It is a condition of purchase that single residents be over the age of 60 years, or in the event of a couple, one must be over the age of 60 years and the other over 55 years. Please speak to our Property Consultant if you require information regarding Event Fees that may apply to this property.