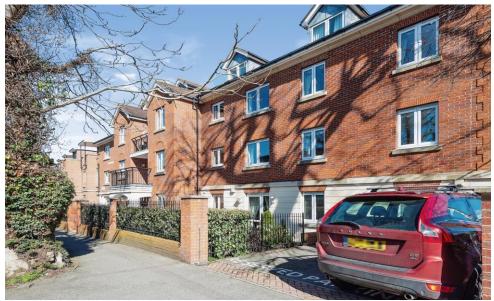

## 28 Greenwood Court

7-9 The Parade, Epsom, Surrey, KT18 5DP

## PRICE: Offers in the region Lease: 125 years from of £150,000

2003

A ONE BEDROOM RETIREMENT APARTMENT LOCATED ON THE FIRST FLOOR. Greenwood Court was constructed by McCarthy & Stone (Developments) Ltd and comprises 35 properties arranged over 4 floors served by a lift. The Development Manager can be contacted from various points within each property in the case of an emergency. For periods when the Development Manager is off duty there is a 24 hour emergency Appello call system. Each property comprises an entrance hall, lounge, kitchen, one or two bedrooms and bathroom. It is a condition of purchase that single residents be over the age of 60 years, or in the event of a couple, one must be over the age of 60 years and the other over 55 years. Please speak to our Property Consultant if you require information regarding Event Fees that may apply to this property.