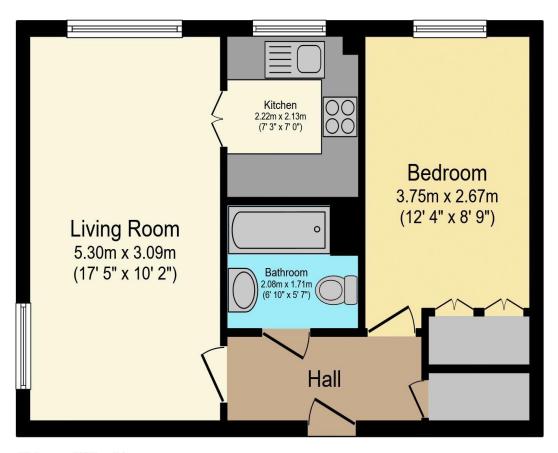

## Visit us at retirementhomesearch.co.uk

Total floor area 42.9 sq.m. (462 sq.ft.) approx

This floor plan is for illustrative purposes only. It is not drawn to scale. Any measurements, floor areas (including any total floor area), openings and orientation are approximate. No details are guaranteed, they cannot be relied upon for any purpose and they do not form part of any agreement. No liability is taken for any error, omission or misstatement. A party must rely upon its own inspection(s). Powered by www.focalagent.com